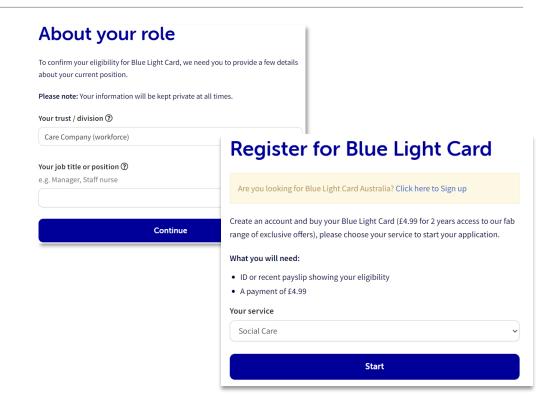

## How to register

#### To register:

Please use your NHS email if you have one; if not, your S4H email will be sufficient.

#### **ID Verification:**

You must upload either your most recent pay slip OR your S4H company ID badge.

#### **Please Note:**

Upon registration, you will be asked to pay £4.99 to gain the benefit of a Blue Light Card. You will be able to expense this amount through the expenses system\*.

\*If you are working your notice period this will not be refunded.